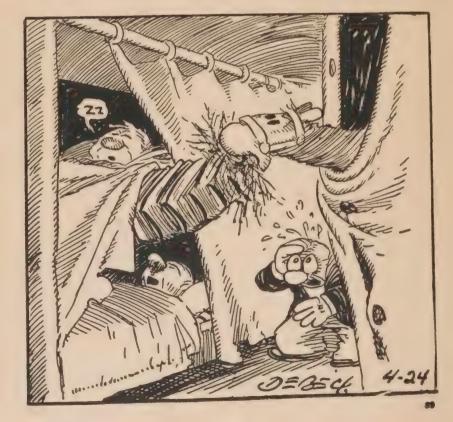

And his feelings for Spark Plug—well, they change from time to time. When Spark Plug wins a race, Barney loves him like a brother. But when Sparky loses, Barney always figures out how much he could get for him at a glue factory.